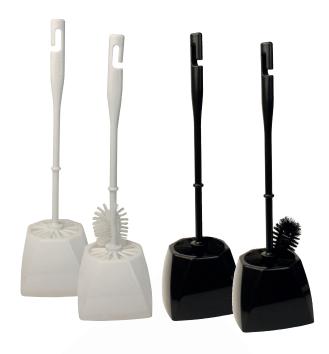

## MAX Toilet brush set

Toilet brush with cup. The included small extra brush helps to clean under the toilet rim.

| ltem                                           | Article number | Pcs/pack.               |
|------------------------------------------------|----------------|-------------------------|
| Toilet brush set white                         | 23009          | 5 pcs/pack, 40 pcs/box  |
| Toilet brush set with small extra brush, white | 23011          | 5 pcs/pack, 40 pcs/box  |
| Toilet brush set black                         | 23409          | 5 pcs/pack, 40 pcs/box  |
| Toilet brush set with small extra brush, black | 23411          | 5 pcs/pack, 40 pcs/box  |
| White toilet brush (Basic)                     | 23308          | 10 pcs/pack, 40 pcs/box |
| White toilet brush with small extra brush      | 23020          | 5 pcs/pack, 50 pcs/box  |
| Black toilet brush                             | 23408          | 5 pcs/pack, 50 pcs/box  |
| Black toilet brush with small extra brush      | 23420          | 5 pcs/pack, 50 pcs/box  |
| Cup for toilet brush,<br>white                 | 23018          | 5 pcs/pack, 100 pcs/box |