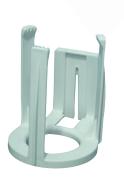

## WC Fix Holder for toilet brush set

Allows you to mount the toilet set on the wall. Supplied with screws, plugs and adhesive tape. Fits most toilet brush sets.

| Item          | Article number | Pcs/pack.              |
|---------------|----------------|------------------------|
| WC Fix Holder | 23501          | 5 pcs/pack, 40 pcs/box |