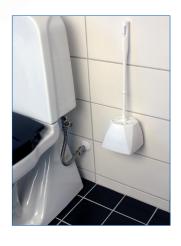

## WC Fix Holder for toilet brush set

Allows you to mount the toilet set on the wall. Supplied with screws, plugs and adhesive tape. Fits most toilet brush sets.

| Item          | Article number | Pcs/pack.              |
|---------------|----------------|------------------------|
| WC Fix Holder | 23501          | 5 pcs/pack, 40 pcs/box |