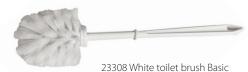

## MAX Toilet brush set

Toilet brush with cup. The included small extra brush helps to clean under the toilet rim.

| ltem                                           | Article number | Pcs/pack.               |
|------------------------------------------------|----------------|-------------------------|
| Toilet brush set white                         | 23009          | 5 pcs/pack, 40 pcs/box  |
| Toilet brush set with small extra brush, white | 23011          | 5 pcs/pack, 40 pcs/box  |
| Toilet brush set black                         | 23409          | 5 pcs/pack, 40 pcs/box  |
| Toilet brush set with small extra brush, black | 23411          | 5 pcs/pack, 40 pcs/box  |
| White toilet brush (Basic)                     | 23308          | 10 pcs/pack, 40 pcs/box |
| White toilet brush with small extra brush      | 23020          | 5 pcs/pack, 50 pcs/box  |
| Black toilet brush                             | 23408          | 5 pcs/pack, 50 pcs/box  |
| Black toilet brush with small extra brush      | 23420          | 5 pcs/pack, 50 pcs/box  |
| Cup for toilet brush,<br>white                 | 23018          | 5 pcs/pack, 100 pcs/box |